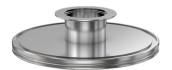

# **ISO-KF to ISO-K straight adapter nipple** NW-25 to ISO-63 OF straight adapter nipple

Part number: AN-NW-25-ISO-63-OF

#### **ISO-KF to ISO-K straight adapter nipple** NW-25 to ISO-63 OF straight adapter nipple

- Enables easy joining of two different flanges or fittings
- Most popular types & combinations listed
- Contact us at 800-824-4166 if you can't find exactly what you need

| Parameters        | Specifications                                                                             |
|-------------------|--------------------------------------------------------------------------------------------|
| Flange 1          | DN 25 ISO-KF                                                                               |
| Adapter Type      | Straight Adapter                                                                           |
| Flange 2          | DN 63 ISO-K                                                                                |
| Material          | 304 stainless                                                                              |
| Tube OD           | 1″                                                                                         |
| Port Length       | 1.75″                                                                                      |
| Vacuum Range      | FKM: 1 · 10 <sup>-8</sup> mbar to 1 bar<br>Metal seal: 1 · 10 <sup>-10</sup> mbar to 1 bar |
| Temperature Range | FKM: -20 °C to 180 °C<br>Metal seal: -270 °C to 150 °C                                     |
| Weight            | 1.52 lbs                                                                                   |