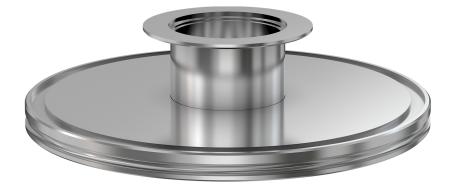

# **ISO-KF to ISO-K straight adapter nipple** NW-25 to ISO-63 OF straight adapter nipple

Part number: AN-NW-25-ISO-63-OF

#### **ISO-KF to ISO-K straight adapter nipple** NW-25 to ISO-63 OF straight adapter nipple

- Enables easy joining of two different flanges or fittings
- Most popular types & combinations listed
- Contact us at 800-824-4166 if you can't find exactly what you need

| Parameters        | Specifications                                                                             |
|-------------------|--------------------------------------------------------------------------------------------|
| Flange 1          | DN 25 ISO-KF                                                                               |
| Adapter Type      | Straight Adapter                                                                           |
| Flange 2          | DN 63 ISO-K                                                                                |
| Material          | 304 stainless                                                                              |
| Tube OD           | 1″                                                                                         |
| Port Length       | 1.75″                                                                                      |
| Vacuum Range      | FKM: 1 · 10 <sup>-8</sup> mbar to 1 bar<br>Metal seal: 1 · 10 <sup>-10</sup> mbar to 1 bar |
| Temperature Range | FKM: -20 °C to 180 °C<br>Metal seal: -270 °C to 150 °C                                     |
| Weight            | 1.52 lbs                                                                                   |